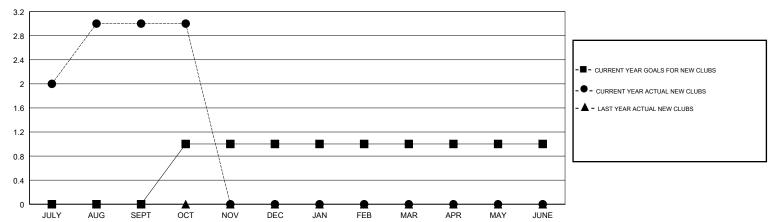

## GOALS AND ACTUAL NEW CLUBS CUMULATIVE

| DROPPED CLUBS: 0 |     | 23 CLUBS OF 59 ADDED 1 OR MORE<br>NEW MEMBERS | GENDER DISTRIBUTION           MALE         1,833 (72.85%)           FEMALE         683 (27.15%) |       |
|------------------|-----|-----------------------------------------------|-------------------------------------------------------------------------------------------------|-------|
| DROPPED MEMBERS  |     |                                               | Women Percentage Fiscal Year Goal: 25%                                                          |       |
| DECEASED         | 3   | CLICK HERE FOR CUMULATIVE MEMBERSHIP DATA     | TOTAL FAMILY UNIT MEMBERS                                                                       | 1,028 |
| CLUB CANCELLED   | 0   |                                               |                                                                                                 | 558   |
| OTHER            | 100 |                                               | FAMILY MEMBERS PAYING HALF DUES                                                                 |       |
| TOTAL            | 103 |                                               |                                                                                                 |       |