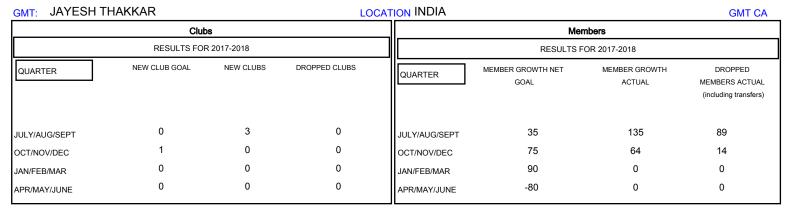

## GOALS AND ACTUAL NEW CLUBS CUMULATIVE

| DROPPED CLUBS: 0 |     | 23 CLUBS OF 59 ADDED 1 OR MORE<br>NEW MEMBERS | GENDER DISTRIBUTION           MALE         1,833 (72.85%)           FEMALE         683 (27.15%) |       |
|------------------|-----|-----------------------------------------------|-------------------------------------------------------------------------------------------------|-------|
| DROPPED MEMBERS  |     |                                               | Women Percentage Fiscal Year Goal: 25%                                                          |       |
| DECEASED         | 3   | CLICK HERE FOR CUMULATIVE MEMBERSHIP DATA     | TOTAL FAMILY UNIT MEMBERS                                                                       | 1,028 |
| CLUB CANCELLED   | 0   |                                               |                                                                                                 | 558   |
| OTHER            | 100 |                                               | FAMILY MEMBERS PAYING HALF DUES                                                                 |       |
| TOTAL            | 103 |                                               |                                                                                                 |       |