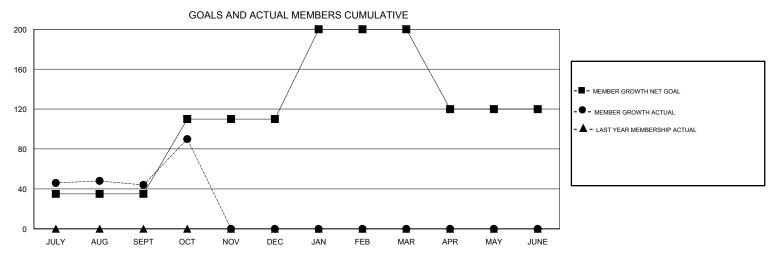

## GOALS AND ACTUAL NEW CLUBS CUMULATIVE

| DROPPED CLUBS: 0 |     | 23 CLUBS OF 59 ADDED 1 OR MORE<br>NEW MEMBERS | GENDER DISTRIBUTION           MALE         1,833 (72.85%)           FEMALE         683 (27.15%) |       |
|------------------|-----|-----------------------------------------------|-------------------------------------------------------------------------------------------------|-------|
| DROPPED MEMBERS  |     |                                               | Women Percentage Fiscal Year Goal: 25%                                                          |       |
| DECEASED         | 3   | CLICK HERE FOR CUMULATIVE MEMBERSHIP DATA     | TOTAL FAMILY UNIT MEMBERS                                                                       | 1,028 |
| CLUB CANCELLED   | 0   |                                               |                                                                                                 | 558   |
| OTHER            | 100 |                                               | FAMILY MEMBERS PAYING HALF DUES                                                                 |       |
| TOTAL            | 103 |                                               |                                                                                                 |       |